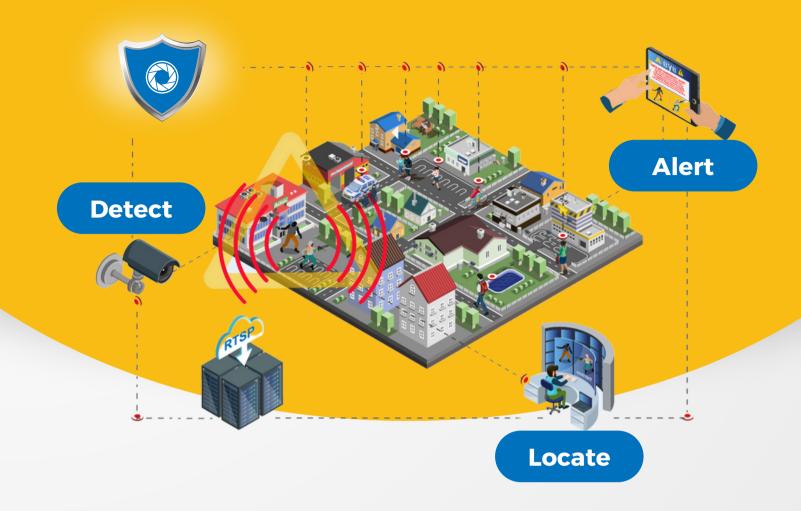

### **DETECT**

Achieves an exceptional 95.6% accuracy rate of detection, setting the industry standard.

# **LOCATE**

Locates triggered CCTV camera's geo-location of the perpetrator and threat in real-time.

## **ALERT**

Instantaneous notification of potential threats, enabling rapid response and mitigation

Connect with our experts