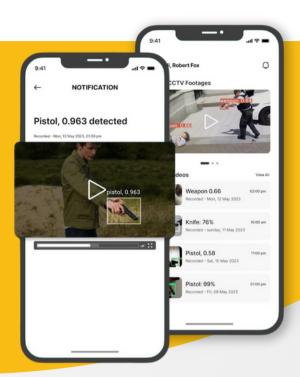

**Rapid Detection** 

Immediate notifications with precise location and weapon identification sent to authorized contacts and law enforcement.

### **DETECT**

Achieves an exceptional 95.6% accuracy rate of detection, setting the industry standard.